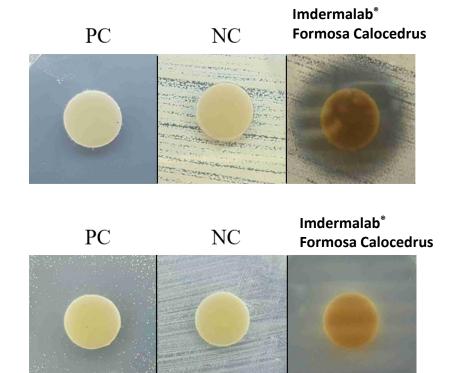

### Imdermalab<sup>®</sup> Formosa Calocedrus - Anti-bacteria Ability

## **Balance Human Microbiome**

Staphylococcus aureus

P. acne

Through test prove that, Imdermalab® Formosa Calocedrus 5% can extremely effective inhibit the P. acne.

ImDerma LABORATORIES