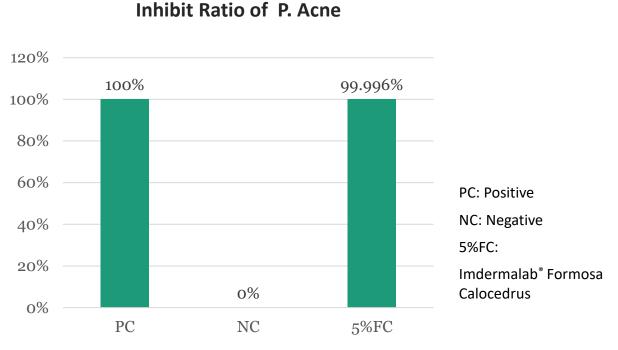

### Imdermalab<sup>®</sup> Formosa Calocedrus - Anti-bacteria Ability

## **Balance Human Microbiome**

Staphylococcus aureus

P. acne

Through test prove that, Imdermalab® Formosa Calocedrus 5% can extremely effective inhibit the P. acne.

ImDerma LABORATORIES