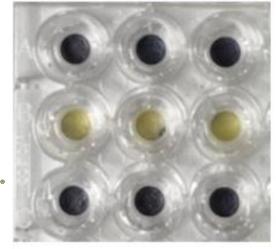

## Safe to use on skin

Non-irritant and non-sensitizer under OECD TG 439 & 442C guidelines

NC (PBS)

PC (5% SDS)

Imdermalab° Formosa Calocedrus