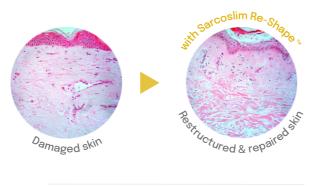

#### REGENERATIVE EFFECT OF DERMAL FIBERS

#### SYNTHESIS OF COLLAGEN AND ELASTIN

Analysis of soluble elastin and collagen by colorimetry. Compared with damaged skin explants.

COLLAGEN REGENERATION REGENERATION

+138%

**ELASTIN** REGENERATION

+100%