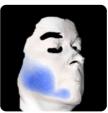

#### **FACE REMODELING EFFECT**

The results analysis covers the product's testing on volunteers under both moderate dietary conditions and without specific dietary restrictions.

Volume of ptosis or facial sagginess (ml). The reduction of volume of ptosis (ml) is indicated in the blue zone, showing a more defined facial contour line.