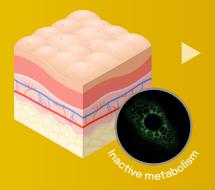

#### LIPOLYSIS STIMULATION IN DERMIS AND HYPODERMIS

\*Detection by fluorophore BODIPY by flow cytometry

Sarcoslim Re-Shape™ reduced the dermal lipid content by -43% on healthy skin and -45% on damaged skin.