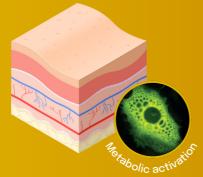

#### REDUCTION OF FAT ACCUMULATION

#### LIPOLYSIS STIMULATION IN DERMIS AND HYPODERMIS

\*Detection by fluorophore BODIPY by flow cytometry

Sarcoslim Re-Shape™ reduced the dermal lipid content by -43% on healthy skin and -45% on damaged skin.