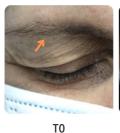

## IN VIVO

#### HAIR DENSITY INCREASE

### ON EYELASHES

T60

ON EYEBROWS

T60

T120

**EYELASHES** +56% = +200% DENSITY

**EYEBROWS** DENSITY

+35% = +100%