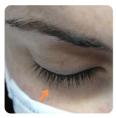

### ON EYELASHES

T60

ON EYEBROWS

T60

T120

**EYELASHES** +56% = +200% DENSITY

**EYEBROWS** DENSITY

+35% = +100%