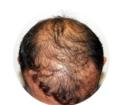

#### A GLOBAL HAIR GROWTH ACTIVATION\*

DAY 0 \*Tested in volunteers with alopecia

AFTER 150 DAYS WITH CAPILIA LONGA™

| HAIR LOSS<br>REDUCTION   | -57% |
|--------------------------|------|
| HAIR DENSITY<br>INCREASE | +17% |
| A/T RATIO<br>INCREASE    | +27% |