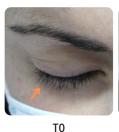

### ON EYELASHES

T60

ON EYEBROWS

T60

T120

**EYELASHES** +56% = +200% DENSITY

**EYEBROWS** DENSITY

+35% = +100%