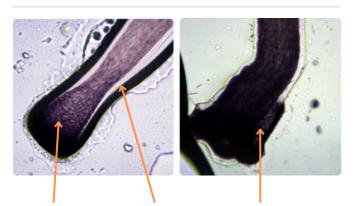

#### A REGENERATIVE MECHANISM OF ACTION

**GERMINATIVE MATRIX** 

INCREASE OF WELL-DEVELOPED **SHEATHS** 

**BROADER BULB** 

Capilia Longa™ reactivates the hair cycle by boosting the generation of growth factors in the dermal papila and modulating epigenetic markers directly related to the hair growth cycle dynamics.