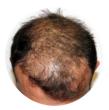

#### A GLOBAL HAIR GROWTH ACTIVATION\*

DAY 0 \*Tested in volunteers with alopecia

AFTER 150 DAYS WITH CAPILIA LONGA™

| HAIR LOSS<br>REDUCTION   | -57% |
|--------------------------|------|
| HAIR DENSITY<br>INCREASE | +17% |
| A/T RATIO<br>INCREASE    | +27% |