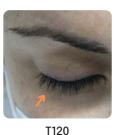

### ON EYELASHES

T60

ON EYEBROWS

T60

T120

**EYELASHES** +56% = +200% DENSITY

**EYEBROWS** DENSITY

+35% = +100%