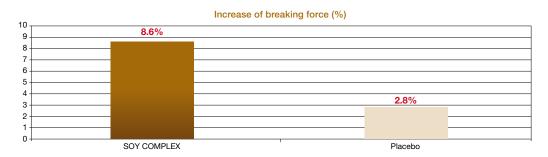

#### Restructuring efficacy

Soy Complex strengthens the hair fiber increasing the breaking force, according to the measurements performed: