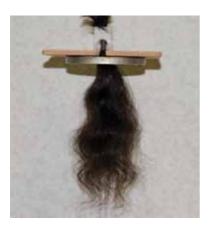

#### Anti-frizz efficacy

Rhodiola Complex visibly reduces frizzing:

Before treatment with RHODIOLA COMPLEX

After treatment with RHODIOLA COMPLEX