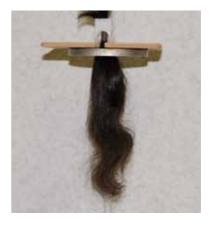

#### Anti-frizz efficacy

Rhodiola Complex visibly reduces frizzing:

Before treatment with RHODIOLA COMPLEX

After treatment with RHODIOLA COMPLEX