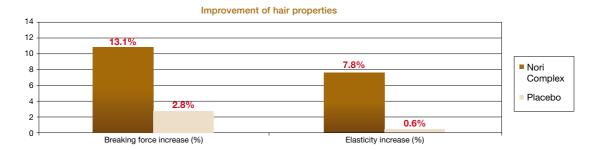

#### Strengthening efficacy

Mesurements were performed on samples of hair to demonstrate that Nori Complex increases the breaking force and elasticity of hair.