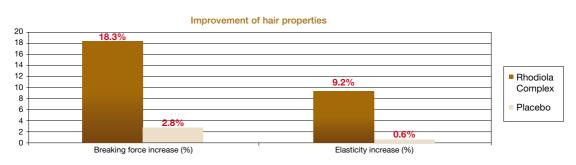

#### Strengthening efficacy

Hair strength and elasticity increase with Rhodiola Complex: