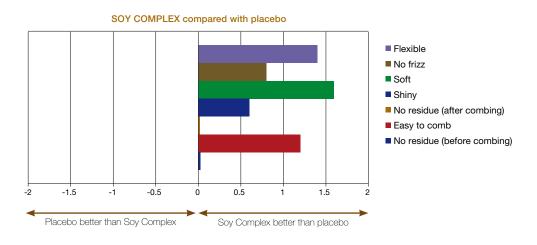

#### Sensorial evaluation

A panel of experts evaluated different sensorial properties of hair treated with Soy Complex, with excellent results: