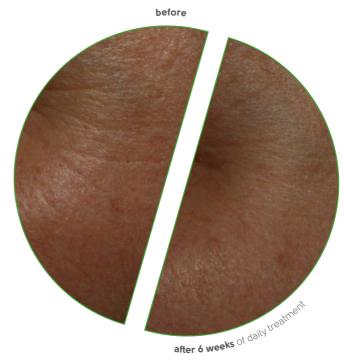

## Clodessine

Active fragment of anti-aging circulating factor Klotho

Giving Klotho to the skin cells has true rejuvenation effect:

- Reduces wrinkle depth and makes skin more healthy and smooth
- Increases skin elasticity
- 影 Protects against premature aging caused by everyday stress