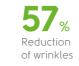

## Clodessine

Active fragment of anti-aging circulating factor Klotho

Giving Klotho to the skin cells has true rejuvenation effect:

- Reduces wrinkle depth and makes skin more healthy and smooth
- Increases skin elasticity
- 影 Protects against premature aging caused by everyday stress