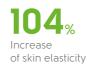

## Clodessine

Active fragment of anti-aging circulating factor Klotho

Giving Klotho to the skin cells has true rejuvenation effect:

- Reduces wrinkle depth and makes skin more healthy and smooth
- Increases skin elasticity
- 影 Protects against premature aging caused by everyday stress

| ELASTICITY |
|------------|