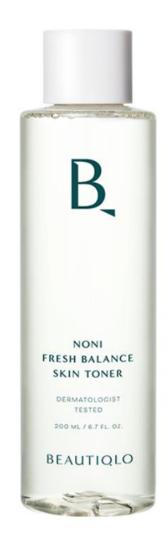

# Beautiqlo

NONI FRESH BALANCE SKIN TONER

#### **Product Claims:**

• Contains 50% of Noni Fruit Extracts which hydrates while Chamomilla Recutita (Matricaria) Extracts and Aloe Barbadensis Leaf Juice helps soothe skin.

Ingredients: Mineral Water/Eau Mnérale, Propanediol, Sodium Hyaluronate, Chamomilla Recutita (Matricaria) Extract, Water/Eau, Dipotassium Glycyrrhizate, Beta-Glucan, Centella Asiatica, Glycyrrhiza Glabra (Licorice) Root Extract, Betaine, Glycerin, Camellia Japonica Flower Extract, Aloe Barbadensis Leaf Juice, Polygonum Cuspidatum Root Extract, Scutellaria Baicalensis Root Extract, Green Tea Extract, Chamomilla Recutita (Matricaria) Extract, Rosmarinus Officinalis (Rosemary) Leaf Extract, Sodium PCA, Allantoin, Panthenol, Salix Alba (Willow) Bark Extract, Polyglutamic Acid, Zanthoxylum Piperitum Fruit Extract, Pulsatilla Koreana Extract, Usnea Barbata (Lichen) Extract