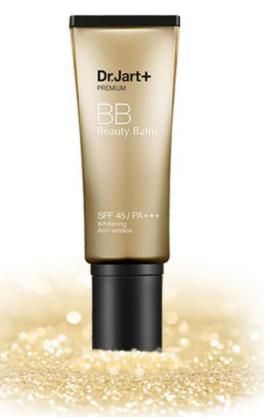

## Dr. Jart+

#### PREMIUM BEAUTY BAIM

#### **Product Claims:**

- A one-step balm that perfects the appearance of skin while protecting it from the sun and environmental factors.
- Bio-Peptide Complex with white gold to provide anti-aging properties and promote natural collagen, SPF 45, one universal shade, moisturizer, sunscreen, and treatment serum, all-in-one product also includes advanced brightening properties.

Ingredients: Water, Cyclopentasiloxane, Ethylhexyl Methoxycinnamate, Titanium Dioxide, Glycerin, Ethylhexyl Salicylate, PEG-10 Dimethicone, Talc, Disodium Phenyl Dibenzimidazole Tetrasulfonate, Dipropylene Glycol, Arbutin, Hexyl Laurate, Cyclomethicone, Triethanolamine, Disteardimonium Hectorite, Magnesium Sulfate, Vinyl Dimethicone/Methicone Silsesquioxane Crosspolymer, Aluminum Hydroxide, Methicone, Aluminum Stearate, Dimethicone, Troxerutin, Polyglyceryl-6 Polyricinoleate, Dimethicone/Vinyl Dimethicone Crosspolymer, Trihydroxystearin, Palmitoyl Oligopeptide, Polysorbate 80, Adenosine, Mineral Water, Glyceryl Polymethacrylate, Platinum Powder, Propylene Glycol, Lecithin, Sodium Phosphate, Alcohol, Glycine Soja (Soybean) Oil, Human Oligopeptide-1, Fragrance, Phenoxyethanol, Methylparaben, Propylparaben, Butylparaben, Iron Oxides(Ci77492),Iron Oxides(Ci77491),Iron Oxides(Ci77499)