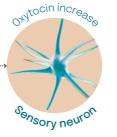

#### MODULATION OF THE MICROBIOTA-SKIN-BRAIN AXIS

Kannabia Sense™ activates the oxytocin production in keratinocytes. The activation is done through the in-situ postbiotic (bSN) activating oxytocin production through the skin microbiota to keratinocytes (kSN) and sensory neurons.

MICROBIAL STIMULATION AND POSITIVE BRAIN ACTIVATION

APPLYING KANNABIA SENSE™ TO THE SKIN

**BOOSTING OXYTOCIN** 

ON THE BRAIN