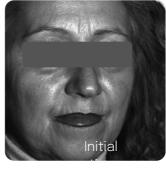

# IN VIVO

SKIN WELL-AGEING EFFECT

#### WRINKLES, RADIANCE AND HYDRATION

Kannabia Sense $^{\text{m}}$  significantly increased the skin radiance and hydration level by 18% and by 19%, respectively.

SKIN RADIANCE IMPROVEMENT

WRINKLE AREA REDUCTION UP TO

-44%

WRINKLE LENGTH REDUCTION UP TO

-32%

INCI (Active)
Cannabis Sativa Seed Oi

DOSAGE 0.5 - 3% **FORMULATION** 

Dispersible in water, oil and ethanol. Incorporation during the cooling phase (<40°C