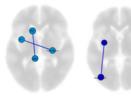

#### **EMOTIONAL MODULATION BY FMRI\***

**PLACEBO** 

Kannabia Sense<sup>™</sup> positively stimulates the brain pleasure areas 10 minutes after the application. 132 brain regions were analysed.

\*Functional Magnetic Resonance Imaging. Approved by an ethical committee at Hospital de la Fe (Valencia, Spain).