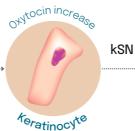

#### MODULATION OF THE MICROBIOTA-SKIN-BRAIN AXIS

Kannabia Sense™ activates the oxytocin production in keratinocytes. The activation is done through the in-situ postbiotic (bSN) activating oxytocin production through the skin microbiota to keratinocytes (kSN) and sensory neurons.

MICROBIAL STIMULATION AND POSITIVE BRAIN ACTIVATION

APPLYING KANNABIA SENSE™ TO THE SKIN

**BOOSTING OXYTOCIN** 

ON THE BRAIN