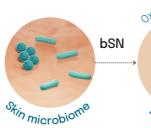

#### MODULATION OF THE MICROBIOTA-SKIN-BRAIN AXIS

Kannabia Sense™ activates the oxytocin production in keratinocytes. The activation is done through the in-situ postbiotic (bSN) activating oxytocin production through the skin microbiota to keratinocytes (kSN) and sensory neurons.

MICROBIAL STIMULATION AND POSITIVE BRAIN ACTIVATION

APPLYING KANNABIA SENSE™ TO THE SKIN

**BOOSTING OXYTOCIN** 

ON THE BRAIN