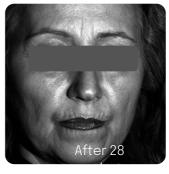

# IN VIVO

SKIN WELL-AGEING EFFECT

#### WRINKLES, RADIANCE AND HYDRATION

Kannabia Sense $^{\text{m}}$  significantly increased the skin radiance and hydration level by 18% and by 19%, respectively.

SKIN RADIANCE IMPROVEMENT

WRINKLE AREA REDUCTION UP TO

-44%

WRINKLE LENGTH REDUCTION UP TO

-32%

INCI (Active)
Cannabis Sativa Seed Oi

DOSAGE 0.5 - 3% **FORMULATION** 

Dispersible in water, oil and ethanol. Incorporation during the cooling phase (<40°C