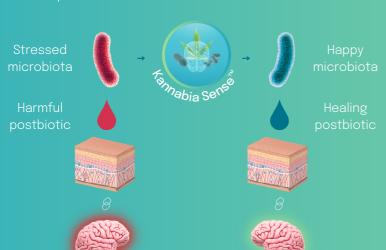

## The Microbiota-Skin-Brain Axis

If we properly nourish the skin commensal microbiota, it will be in homeostasis and will secrete an in situ postbiotic rich in beneficial molecules for the skin.

> REQUEST A SAMPLE

#### MODULATION OF THE MICROBIOTA-SKIN-BRAIN AXIS

Kannabia Sense™ activates the oxytocin production in keratinocytes. The activation is done through the in-situ postbiotic (bSN) activating oxytocin production through the skin microbiota to keratinocytes (kSN) and sensory neurons.

MICROBIAL STIMULATION AND POSITIVE BRAIN ACTIVATION

APPLYING KANNABIA SENSE™ TO THE SKIN

**BOOSTING OXYTOCIN** 

ON THE BRAIN